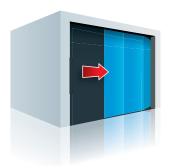

### Optimum & free inset door function

As quick and easy as it gets! Open the door as far as you need and no further. The partial opening function of the Normstahl Side Sectional Door makes it possible: it's a gate and a door rolled into one. There are no other door elements that disrupt the appearance of your garage - a convenient aspect that looks good.