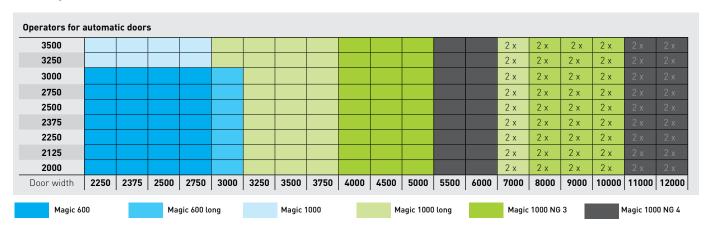

### Door operators: Normstahl Magic 600 and Normstahl Magic 1000

The power of the Magic 600 is sufficient for many door sizes. With larger doors and for anyone who wants extra power we recommend the Magic 1000 door operator.