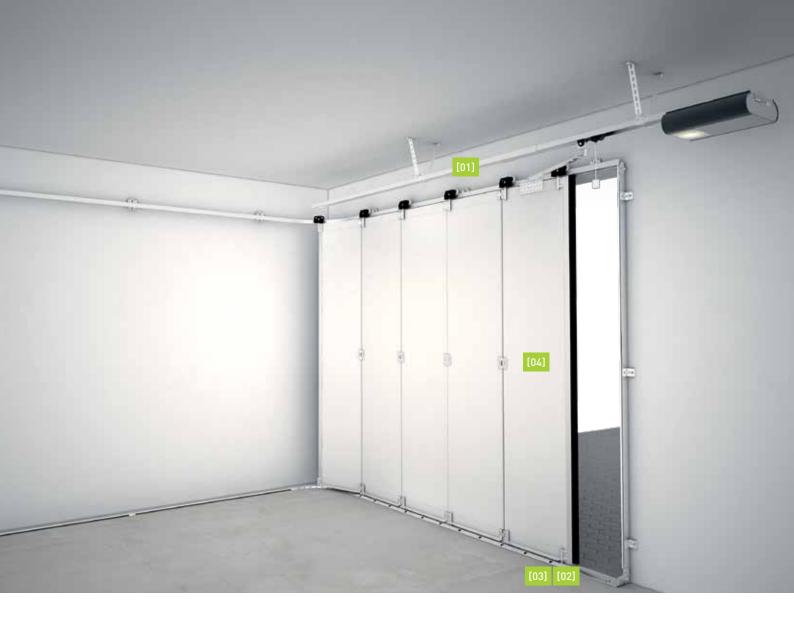

### Clever product benefits. Your overview.

[01] Tandem running gears mounted on ball bearings ensure optimum running. No squeaking, no jerky movements, just smooth raising and lowering at the push of a button.