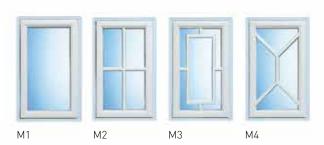

## The windows. For a clear view.

**Exclusive windows** 

E601 San Marino

E603 Florida

Design windows\*

D700

D702

#### Windows are important design elements.

For many years now, Normstahl Side Sectional Doors have been enhanced by attractive glass inserts.

Scratch-resistant clear or satined double-glazed acrylic glass - in any design - is guaranteed to give your drive a touch of exclusivity and individuality.

\* Only available for the Style model