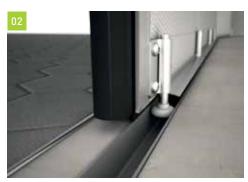

[02] The stainless steel floor topping rail ensures that the door runs easily and reliably.

[03] The perfect guide rail for renovations. Thanks to its low installation height (15 mm), it can be installed directly on the finished floor. This removes the need for any time-consuming bracing work. The low rail height does not present any obstacle when driving in or out.