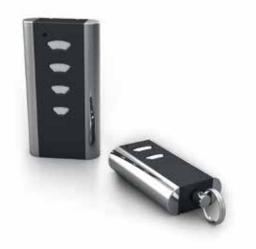

### What our operators have to offer:

- Including remote transmitter 4-command Mini and 2-command Micro 433 Rolling Code
- Max. running speed: 210 mm/s (idle)
- Menu guidance by display
- Compact, rotating head of operator
- Maintenance-free toothed belt
- Robust design with C-rail
- Low current consumption
- Bus system-capable (with additional circuit board)
- Automatic obstacle detection
- Soft start and adjustable, gentle soft-stop function
- Partial opening system (with Magic 1000)

#### Useful accessories

Key switch

Car transmitter Magic Door Control

<sup>\*</sup>Details can be found in our Warranty Declaration at www.normstahl.com