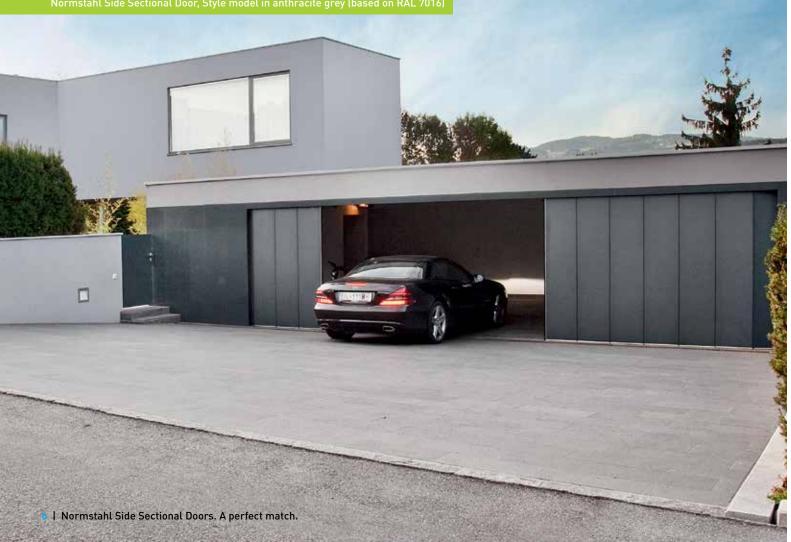

### Normstahl Side Sectional Door

- Style model
- Smooth surface
- Anthracite grey (based on RAL 7016)
- Manual operation
- Optimum insulation thanks to 42 mm thick panels
- Silver metal handle in modern design