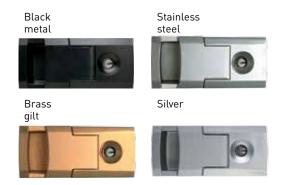

### **Ergonomic handles**

Comfort, functionality, reliability - it's all in your hands. It is so easy to open and close the door. For the Side Sectional Door, the choice between a black metal or silver handle is included as standard. Stainless steel and brass gilt are also optionally available.

### Side entrance doors

The right entrance door is of course available for every model. This is the only way to ensure a harmonious appearance overall. Door handles are available in black and silver as standard. The stainless steel design is available for an additional charge.