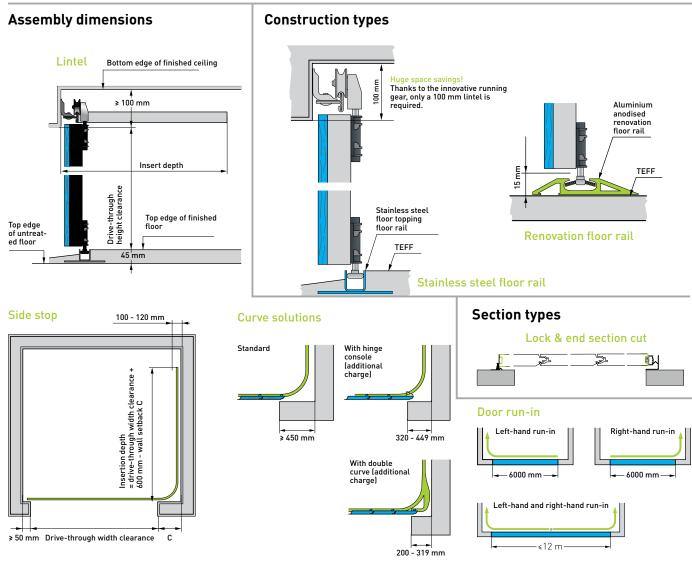

[02] The stainless steel floor topping rail ensures that the door runs easily and reliably.

[03] The perfect guide rail for renovations. Thanks to its low installation height (15 mm), it can be installed directly on the finished floor. This removes the need for any time-consuming bracing work. The low rail height does not present any obstacle when driving in or out.