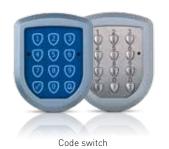

#### Useful accessories

Key switch

Car transmitter Magic Door Control

<sup>\*</sup>Details can be found in our Warranty Declaration at www.normstahl.com