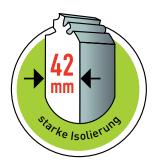

### Our sustainability

Energy-efficient building or renovation: Side Sectional Doors from Normstahl are all made of panels with a thickness of 42 mm. This is how we guarantee efficient insulation. That's easy on the environment as well as your wallet!

### Normstahl Side Sectional Door

- Style model
- Smooth surface
- Anthracite grey (based on RAL 7016)
- Manual operation
- Optimum insulation thanks to 42 mm thick panels
- Silver metal handle in modern design

# Variation and technology.

| Colour  | 10 standard colours – original end-coated finish 10 standard colours – painted finish 5 model options |  |  |  |  |
|---------|-------------------------------------------------------------------------------------------------------|--|--|--|--|
| Model   |                                                                                                       |  |  |  |  |
| Finish  | Smooth                                                                                                |  |  |  |  |
| Windows | Motif windows, design windows, exclusive windows                                                      |  |  |  |  |
| Sizes   | Maximum width: 12000 mm                                                                               |  |  |  |  |
|         | Maximum height: 3500 mm                                                                               |  |  |  |  |
|         | Optimum insulation thanks to 42 mm thick panels                                                       |  |  |  |  |
|         | Ball-bearing mounted pulleys                                                                          |  |  |  |  |
|         | Complete with free door function                                                                      |  |  |  |  |
|         | Designer applications possible                                                                        |  |  |  |  |