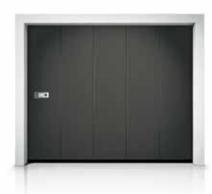

### Normstahl Side Sectional Door

- Style model
- Smooth surface
- Anthracite grey (based on RAL 7016)
- Manual operation
- Optimum insulation thanks to 42 mm thick panels
- Silver metal handle in modern design