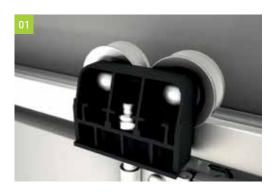

[02] The stainless steel floor topping rail ensures that the door runs easily and reliably.

[03] The perfect guide rail for renovations. Thanks to its low installation height (15 mm), it can be installed directly on the finished floor. This removes the need for any time-consuming bracing work. The low rail height does not present any obstacle when driving in or out.

[04] Normstahl Side Sectional Doors are dry all the way around thanks to their optimum seals at all relevant points, such as the end casings, inlet side, rail runner and guide rail.