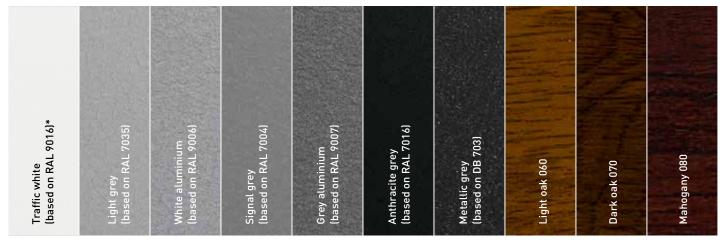

### Standard colours with original coated finish

<sup>\*</sup> Basic shade available as standard for a lower price

#### Standard colours with painted finish

| Window grey         | Slate grey          | Ruby red            | Chocolate brown     | Sepia brown         | Clay brown          | Ochre brown         | Fir green           | Moss green          | Light ivory         |
|---------------------|---------------------|---------------------|---------------------|---------------------|---------------------|---------------------|---------------------|---------------------|---------------------|
| (based on RAL 7040) | (based on RAL 7015) | (based on RAL 3003) | (based on RAL 8017) | (based on RAL 8014) | (based on RAL 8003) | (based on RAL 8001) | (based on RAL 6009) | (based on RAL 6005) | (based on RAL 1015) |
| (ba                 | Sla<br>(ba          | Ru<br>(ba           | Ch<br>(ba           | Sel<br>(ba          | Cle<br>(ba          | Oc.                 | Fir<br>(ba          | Mo<br>(ba           | Lig<br>(ba          |

Colour differences are possible due to the printing process.