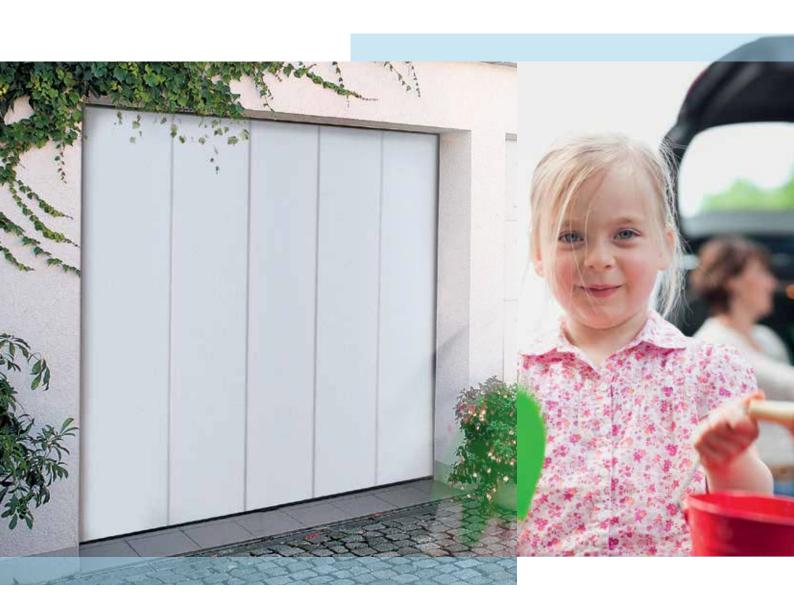

# THE DOOR TO THE WORLD IS ALSO THE DOOR TO YOUR HOME.

The perfect match for you and your house. No matter what type of person you are.

Whether you live in a cottage or townhouse, a half-timbered building or a farmhouse, a bungalow or a chalet: your house is stylish – and the right Side Sectional Door can highlight this. At Normstahl Entrematic you'll find the very door to reinforce the overall impression made by your home. An attractive prospect for you and your surroundings.

### Optimum & free inset door function

As quick and easy as it gets! Open the door as far as you need and no further. The partial opening function of the Normstahl Side Sectional Door makes it possible: it's a gate and a door rolled into one. There are no other door elements that disrupt the appearance of your garage - a convenient aspect that looks good.