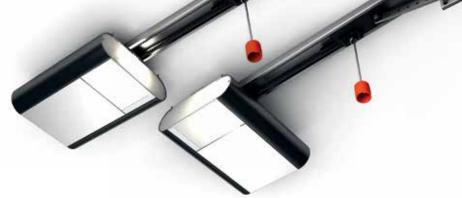

# Normstahl door operators. Your powerful optional extra.

### Door operators: Normstahl Magic 600 and Normstahl Magic 1000

The power of the Magic 600 is sufficient for many door sizes. With larger doors and for anyone who wants extra power we recommend the Magic 1000 door operator.

### All-inclusive door operators

The package of every Normstahl door operator model includes everything you need for maximum comfort and optimum quality of life – safety functions, emergency unlocking, compatibility with Homelink or bus systems, remote transmitter, wall bracket, etc.

### What our operators have to offer:

- Including remote transmitter 4-command Mini and 2-command Micro 433 Rolling Code
- Max. running speed: 210 mm/s (idle)
- Menu guidance by display
- Compact, rotating head of operator
- Maintenance-free toothed belt
- Robust design with C-rail
- Low current consumption
- Bus system-capable (with additional circuit board)
- Automatic obstacle detection
- Soft start and adjustable, gentle soft-stop function
- Partial opening system (with Magic 1000)