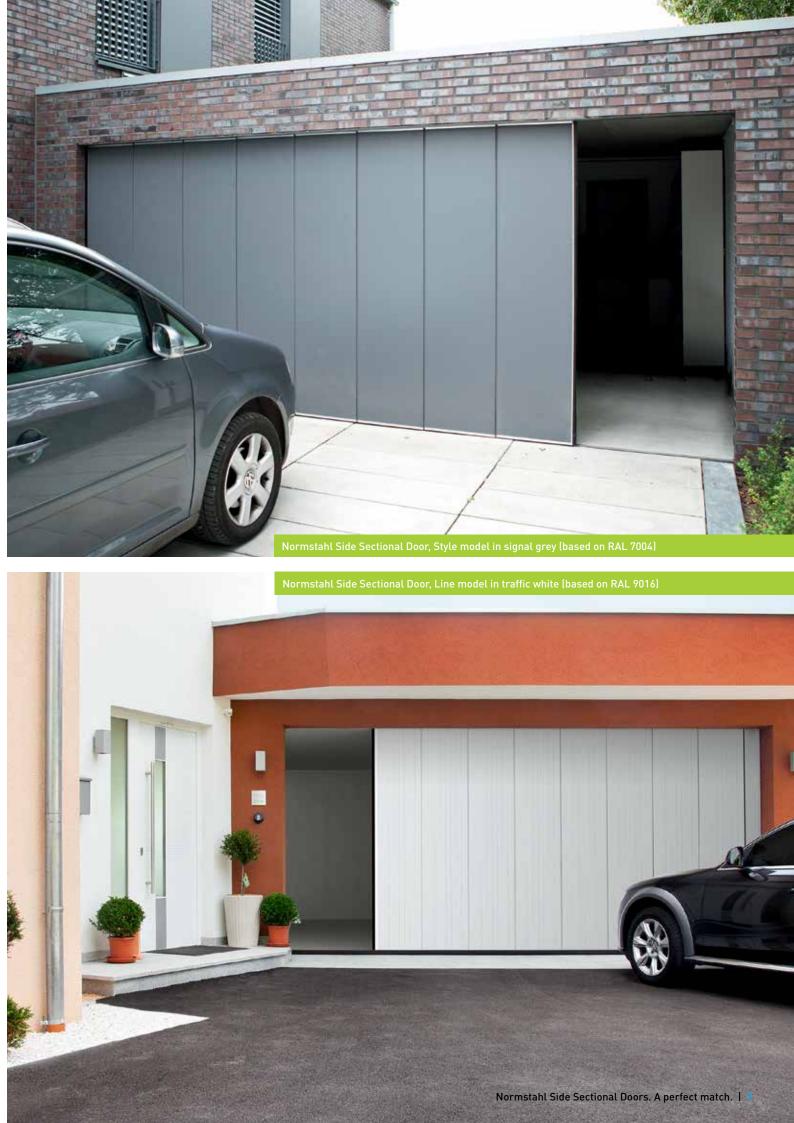

### The models.

# The right profile for your door.

The key to this design is the stylish bead. The even parallel lines running vertically over this door create a very appealing dynamic rhythm. Harmony for the eye - all down the line.

An understated, low-key door that still sets a trend. The Trend model blends in perfectly with virtually every house thanks to its look of simple elegance. Here less is simply more.

Strength from tranquillity. The soothing lines of the Style model create a look of simple elegance. Pure aesthetic appeal.